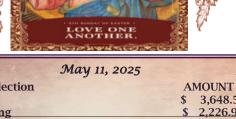

| 109,                               |        |          |  |
|------------------------------------|--------|----------|--|
| Sunday Collection                  | AMOUNT |          |  |
| Envelope                           | \$     | 3,648.51 |  |
| Online Giving                      | \$     | 2,226.90 |  |
| Total                              | \$     | 5,875.41 |  |
| Parish Development Fund: 5/11/2025 |        |          |  |
| PDF                                | \$     | 110.00   |  |
| PDF Online Giving                  | \$     | 37.50    |  |
| Total                              | \$     | 147.50   |  |
|                                    |        |          |  |