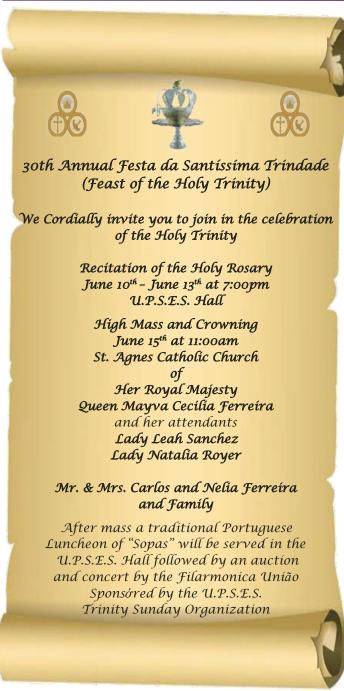

# SAINT AGNES CHURCH

1140 EVERGREEN ST., SAN DIEGO, CA 92106

June 8, 2025 Pentecost Sunday

Festa do Espirito Santo-Circa 1900's

St. Aanes' First Choir-Circa 1900's

Hope you enjoy our Festa History, 115 years of proud tradition!