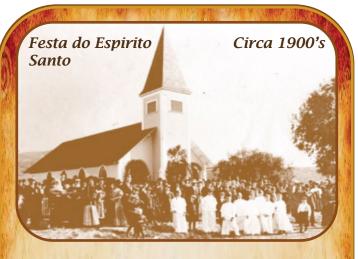

# SAINT AGNES CHURCH

1140 EVERGREEN ST., SAN DIEGO, CA 92106

June 8, 2025 Pentecost Sunday

Festa do Espirito Santo-Circa 1900's

St. Aanes' First Choir-Circa 1900's

Hope you enjoy our Festa History, 115 years of proud tradition!